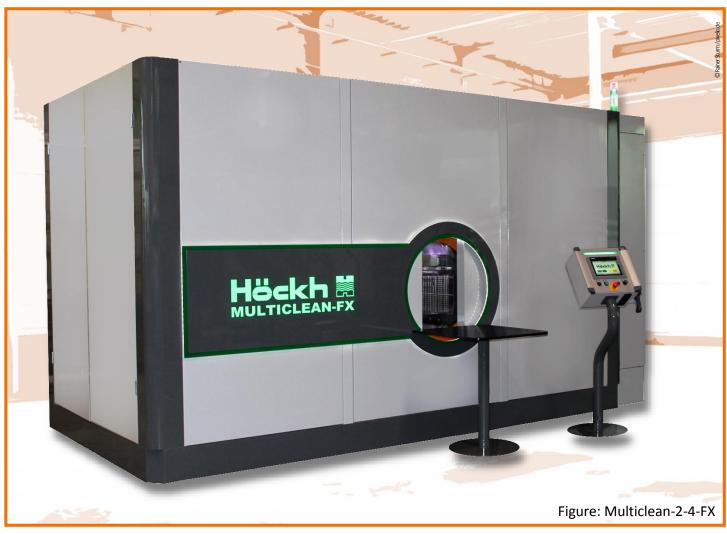

# **MULTICLEAN-FX**

The MULTICLEAN-FX ist series is designed to operate with all the common used solvents under vacuum conditions and complies to highest quality requirements also in non-stop operation (24/7).

The performant and powerful cleaning system was especially dedicated to be run in fully automatic mode and can be extended by a large number of accessories to answer all the different cleaning tasks.

Typical applications are removals of grease/oils and particles of mass production parts (turning or stamping parts) or removal of grinding and polishing residues or particularly the precision cleaning of safety components in automotive, aerospace or medical industry.

The operator is assisted by a multilingual user-friendly color graphic panel. Typically for Höckh is the safety locked cleaning compartment door made of glass - so the process can be optimally observed and adjusted.