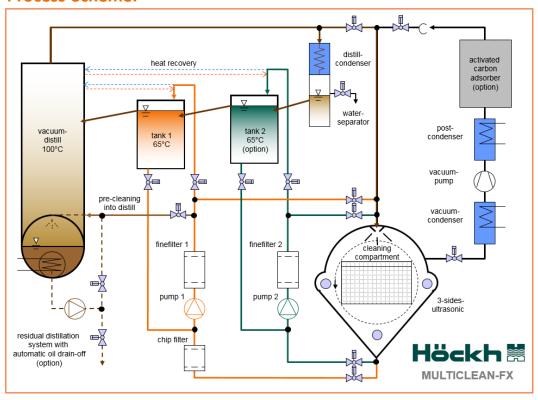

#### **Process-Scheme:**

HÖCKH Metall-Reinigungsanlagen **GmbH** Untere Reute 58-66 75305 Neuenbuerg, Germany

Phone: +49 7082 / 410931-10 +49 7082 / 410931-50 Fax.:

E-Mail: info@hoeckh.com